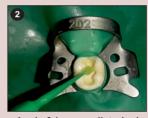

## Techniques

**Prepared cavity** 

Apply & leave undisturbed for 10 sec after the application

Dry thoroughly for 5 sec with oil free air

Light cure for 20 sec