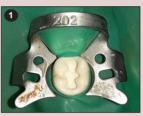

## Techniques

**Prepared cavity** 

Apply & leave undisturbed for 10 sec after the application

Dry thoroughly for 5 sec with oil free air

Light cure for 20 sec