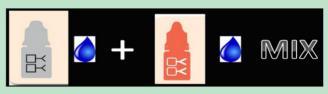

## Application Technique

Mix 1 drop of each bottle in a dispenser and mix thoroughly

Carry using an micro applicator and apply at the appropriate site