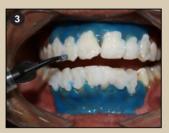

## Florence Bleaching Kit

Initial shade determination

Application of Liquid dam. Light cure for 20 seconds

Application of Bleaching agent

Shade change after 20 minutes of bleaching