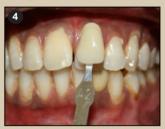

## Florence Bleaching Kit

Initial shade determination

Application of Liquid dam. Light cure for 20 seconds

Application of Bleaching agent

Shade change after 20 minutes of bleaching