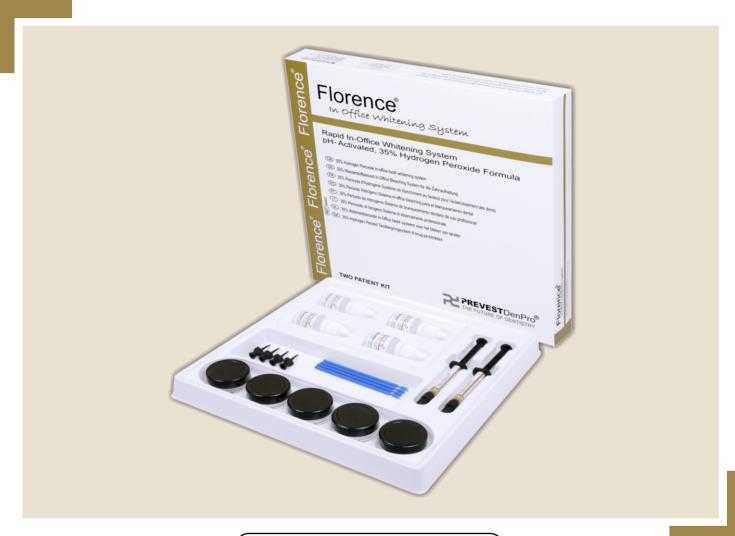

## Presentation Ref.: 90001

Two Patient Kit: ♦ 4 x 0.3g Powder Pots

- ♦ 4 x 3ml Liquid Bottles
- ♦ 2 x 1.2ml Gingiva Shield VLC
- (Gingival Barrier Syringes)

• CE

- 1 x Mixing Pot
- 4 x Micro Brushes
- 4 x Dispensing Tips
- 1 x Instruction Manual