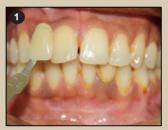

## Florence Bleaching Kit

Initial shade determination

Application of Liquid dam. Light cure for 20 seconds

Application of Bleaching agent

Shade change after 20 minutes of bleaching