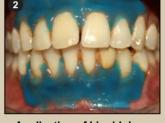

## Florence Bleaching Kit

Initial shade determination

Application of Liquid dam. Light cure for 20 seconds

Application of Bleaching agent

Shade change after 20 minutes of bleaching