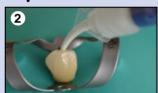

## Technique

Method 2 : Endodontic obturation using a ombination of Gutta percha and Cerafill RCS

Method 1 : Full endodontic obturation by direct injection of Cerafill RCS paste

Method 2 : Endodontic obturation using a ombination of Gutta percha and Cerafill RCS