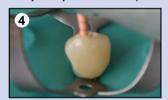

## Technique

Method 2 : Endodontic obturation using a ombination of Gutta percha and Cerafill RCS

Method 1 : Full endodontic obturation by direct injection of Cerafill RCS paste

Method 2 : Endodontic obturation using a ombination of Gutta percha and Cerafill RCS