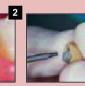

### **Application Technique**

Rinse & Dry

ooth preparation

Sandblast each side of the Application of Bonding Ager

mix ne onto a mixing pad

fabricated crown

Place material into Fabricated crown cemented

immediately upon initial set