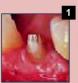

### **Application Technique**

Rinse & Dry

ooth preparation

Sandblast each side of the Application of Bonding Ager

mix ne onto a mixing pad

fabricated crown

Place material into Fabricated crown cemented

immediately upon initial set