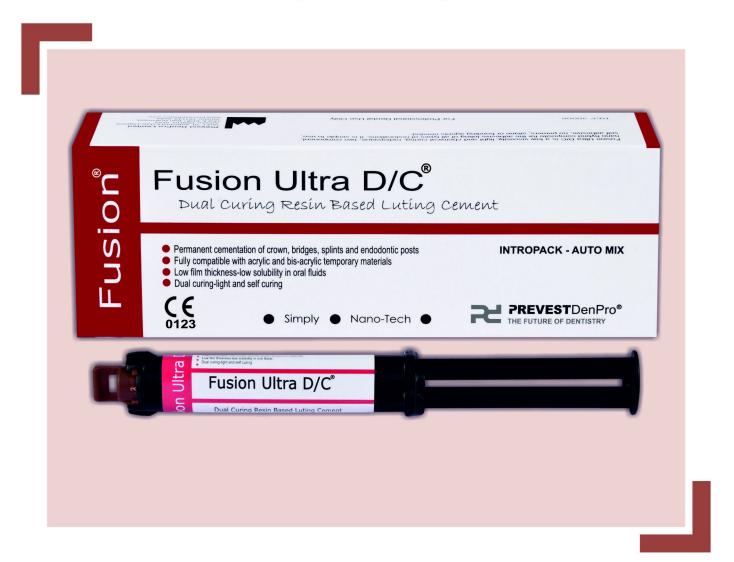

## Fusion Ultra D/C

**Dual Curing Resin Based Luting Cement** 

Fusion Ultra D/C<sup>®</sup> is a low viscosity, light and chemically cured, radiopaque, two component nano hybrid luting cement for adhesive luting of indirect composite, zirconium core, metal and porcelain/ceramic restorations to both dentine and enamel.

#### Intro Pack : Ref.: 30006

- 1 x 9g Automix Syringe, 10 x Automix Tips,
- 1 x Instruction Manual

● GMP ● C€ ● ISO 13485:2016 ●

Fusion Ultra D/C<sup>®</sup> Dual Curing Resin Based Luting Cement

Fusion Ultra  $D/C^{\otimes}$  is a low viscosity, light and chemically cured, radiopaque, two component nano hybrid luting cement for adhesive luting of indirect composite, zirconium core, metal and porcelain/ceramic restorations to both dentine and enamel.