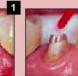

### **Application Technique**

Rinse & Dry

ooth preparation

Sandblast each side of the Application of Bonding Ager

mix ne onto a mixing pad

fabricated crown

Place material into Fabricated crown cemented

immediately upon initial set