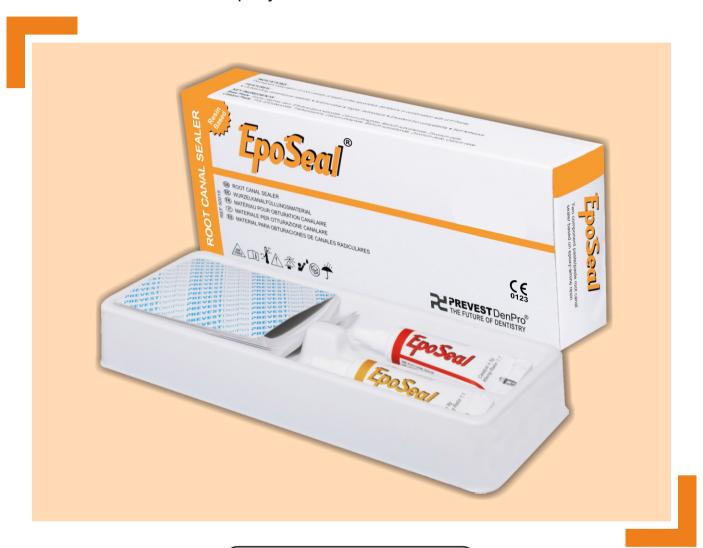

## Presentation

Ref.: 40013

13.5g Manual Mix Tubes
(Base paste 9g and Catalyst I

(Base paste 9g and Catalyst paste 4.5g) 1 x Mixing Pad, 1 x Instruction Manual