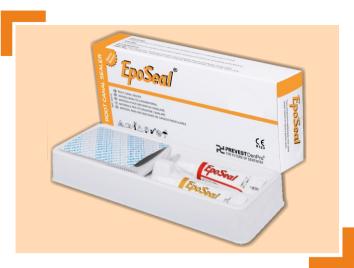

## Presentation

Ref.: 40013

13.5g Manual Mix Tubes
(Base paste 9g and Catalyst I

(Base paste 9g and Catalyst paste 4.5g) 1 x Mixing Pad, 1 x Instruction Manual