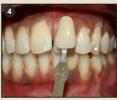

# Florence Bleaching Kit

Initial shade determination

Application of Bleaching agent

Application of Liquid dam. Light cure for 20 seconds

Shade change after 20 minutes of bleaching