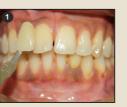

# Florence Bleaching Kit

Initial shade determination

Application of Bleaching agent

Application of Liquid dam. Light cure for 20 seconds

Shade change after 20 minutes of bleaching