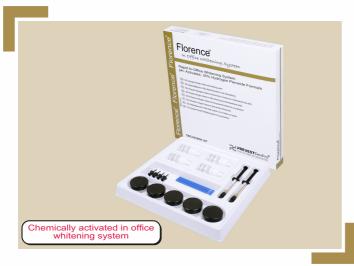

## **Florence**®

In Office Whitening System

Florence is a chemically activated in office whitening gel containing 35% hydrogen peroxide. The new pH activated technology enables a fresh fast acting mix every time. This unique technology can be used to whiten teeth in a relatively short time. The system employs a novel Blockdam partially adhesive resin isolation technology to isolate the gingiva from the harmful effects of the peroxide ions. The whitening system does not require any light activation, making it the apt technology to be incorporated into every day dental practice.

### Presentation

Ref.: 90001

#### Single Patient Kit:

- ♦ 2 x 0.3g Powder Pots
- ♦ 2 x 3ml Liquid Bottles
- ♦ 1 x 1.2ml Gingiva Shield VLC (Gingival barrier Syringes)
- ♦ 2 x Micro Brushes
- ♦ 2 x Dispensing Tips
- ♦ 1 x Instruction Manual